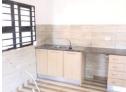

The bachelor pad consists of an open plan lounge, with a kitchen that has fitted cupboards, adding a touch of elegance It also open plan to the bedroom which is thoughtfully designed with a wardrobe, creating a functional space for residents.