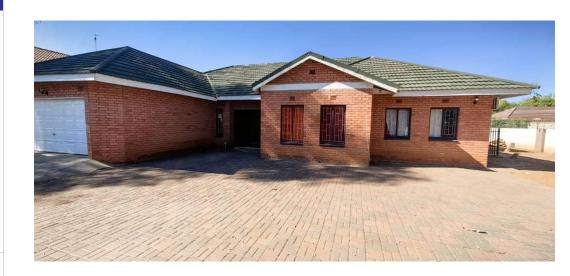

## 3 Bedroom House To Let in Block 9

3-bedroom house to let in Block9, Gaborone,

The property is recently maintained with living room, kitchen and double garage.

Maters in suite and fitted rooms with built in closets

Servants' quarters included and it is Nearby amenities like Game city, Rainbow and Block 9 Hospital.

Open for viewing.

## Features

| Interior     |    | Exterior    |    |
|--------------|----|-------------|----|
| Bedrooms     | 3  | Garages     | 2  |
| Bathrooms    | 2  | Dom. Accom. | 1  |
| Recep. Rooms | 1  | Pool        | No |
| Studies      | 1  |             |    |
| Furnished    | No |             |    |