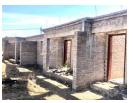

The total size of the site is 916sqm.

The main structure is an incomplete structure that has a total of 4 units already built and has a floor and building plan. It has been erected, but does not have a roof, not plastered and painted and also not tiled

It has 3 units similarly built the same way, with an entrance veranda, living area, kitchen, common bathroom and a bathroom. It also has a bachelor pad with a entrance veranda, bedroom,...