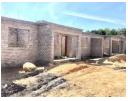

The total size of the site is 916sqm.

The main structure is an incomplete structure that has a total of 4 units already built and has a floor and building plan. It has been erected, but does not have a roof, not plastered and painted and also not tiled

It has 3 units similarly built the same way, with an entrance veranda, living area, kitchen, common bathroom and a bathroom. It also has a bachelor pad with a entrance veranda, bedroom,...