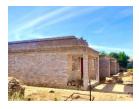

The total size of the site is 916sqm.

The main structure is an incomplete structure that has a total of 4 units already built and has a floor and building plan. It has been erected, but does not have a roof, not plastered and painted and also not tiled

It has 3 units similarly built the same way, with an entrance veranda, living area, kitchen, common bathroom and a bathroom. It also has a bachelor pad with a entrance veranda, bedroom,...