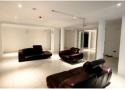

Ground floor consists of double entrance foyer; Guest toilet, fitted kitchen island, built in oven stove, wooden base and wall units, pantry with fitted cupboards, scullery with double bowl stainless sink and fitted cupboards, laundry room, dining room, lounge, living room, spiraling staircase to first floor. Double garage can accommodate 2 vehicles.