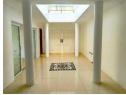

Ground floor consists of double entrance foyer; Guest toilet, fitted kitchen island, built in oven stove, wooden base and wall units, pantry with fitted cupboards, scullery with double bowl stainless sink and fitted cupboards, laundry room, dining room, lounge, living room, spiraling staircase to first floor. Double garage can accommodate 2 vehicles.