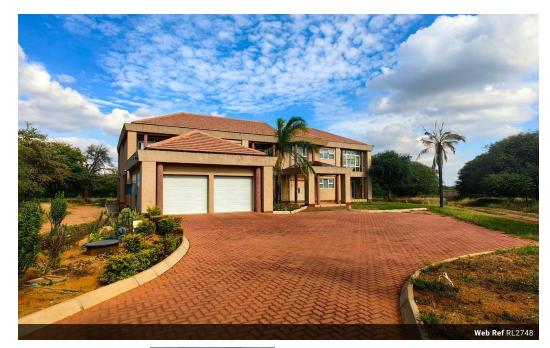

## MANSION FOR SALE IN THE PHAKALANE GOLF ESTATE

A triple Storey mansion located at Golf estate consist of Basement offering, gymnasium, passage, games hall, storeroom, cinema fitted with retractable theatre screen, bar area with exit leading to ground floor.

Ground floor consists of double entrance foyer; Guest toilet, fitted kitchen island, built in oven stove, wooden base and wall units, pantry with fitted cupboards, scullery with double bowl stainless sink and fitted cupboards, laundry room, dining room, lounge, living room, spiraling staircase to first floor. Double garage can accommodate 2 vehicles.