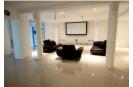

## MANSION FOR SALE IN THE PHAKALANE GOLF ESTATE

A triple Storey mansion located at Golf estate consist of Basement offering, gymnasium, passage, games hall, storeroom, cinema fitted with retractable theatre screen, bar area with exit leading to ground floor.

Ground floor consists of double entrance foyer; Guest toilet, fitted kitchen island, built in oven stove, wooden base and wall units, pantry with fitted cupboards, scullery with double bowl stainless sink and fitted cupboards, laundry room, dining room, lounge, living room, spiraling staircase to first floor. Double garage can accommodate 2 vehicles.