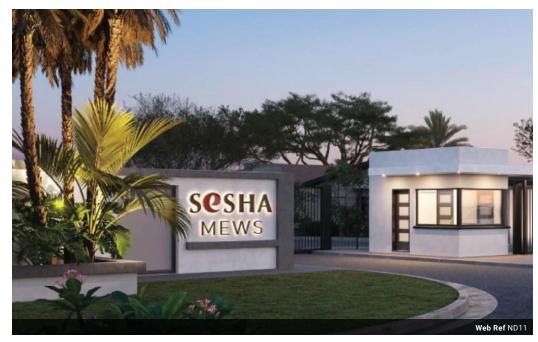

## Sesha Mews

**Houses (4)** From P 1,795,000 Size from 139m² to 211m²

## Residential Estate in Sesha Mews

The entire estate is fully serviced with road infrastructure and a 2.1-metre-high boundary wall with electric fencing. Each plot will have its own boundary walls to the back, the two sides while the landscaped front flows on to the street network. The estate street network will be provided with lighting and storm-water run-off disposal.

At Sesha Mews, you can enjoy a relaxed and peaceful lifestyle knowing you are protected by a fully integrated access control security system at the entrance.