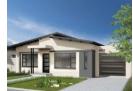

## Sesha Mews

**Houses (4)** From P 1,795,000 Size from 139m² to 211m²

## Features

- The estate offers three and four-bedroom house options that cater for different budgets and lifestyle needs.
- Although the estate contains an aesthetic theme across all houses, buyers can choose from four different roof styles and various color schemes to individualise your home.
- ✓ Boundry wallks between plots
- ✓ Covered paved ...

- There are four house types ranging from 119sqm to 173sqm, on plots varying from 393sqm to 748sqm.
- ✓ 3 4 bedroom
- ✓ 2 bathrooms
- Electric fence on external boundary wall
- Secure parking with garage