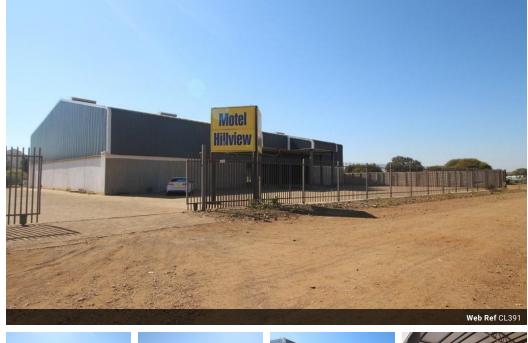

## Mixed Use Commercial Property available in the heart of Ramotswa

Whether you are looking for a shop, factory, warehouse, student accommodation or office space, this once in a blue moon kind of property doesn't come easy. The main building compromises of 1170 sqm to be finished to suite your company's business. Add 3 blocks with 34 on-suite rooms that can easily be converted into office space or used as is.

Buy the lot, or rent a piece - let us move you to your next location. 20 km from Gaborone and 3 km from the border. Easily accessed by a double highway, recently upgraded.

## Features

Zoning Mixed Use

## Sizes

Floor Size Land Size 3,067m² 7,884m²