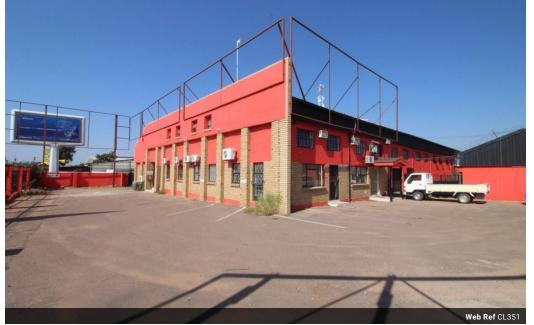

### LOCATION MATTERS

Small offices, measuring a total of 200 m2 located on Ngomokasitwa road opposite Auto & General Supplies, with close proximity to Seabelo House. High footfall is guaranteed in a good location such as this. This easily accessible property offers a small offices, ladies and gents toilets and a changing room. The building uses a 3 phase power. Suitable for Lawyers, Architects, Doctors as well