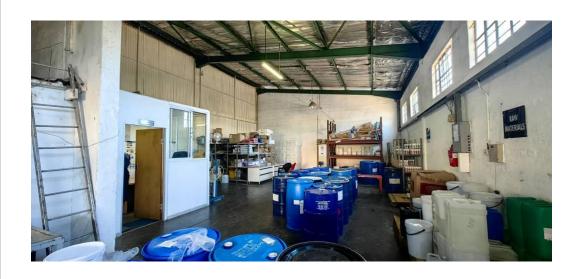

P 91 per m<sup>2</sup>

Gross Monthly Rental P 13,760 Excl. VAT

150m² Warehouse To Let in Gaborone West Industrial

150 m2 warehouse to let in Gaborone West Industrial.

This warehouse has office space and a roller shutter door. Situated near the Kudumatse Road. Located perfectly for signage and display. Nearby companies include Auto & general, Robot Auto 4x4 Customs, Dunlop and much more.

Suitable for storage and distribution.

Rental including VAT is P 16,000 without levies.

## Features

**Zoning** Industrial

Sizes

Floor Size 150m<sup>2</sup>