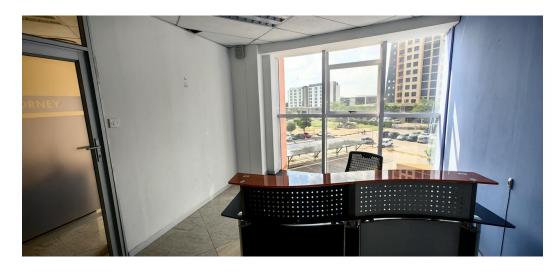

## 181m<sup>2</sup> Office To Let in Gaborone

181 m2 office to let in the Mogobe Plaza, CBD, Gaborone.

Yes

Discover the perfect workspace in the heart of Gaborone's Central Business District with this 181 square meter office available for rent in Mogobe Plaza.

Located on the second floor of a modern office building, this space offers a professional environment ideal for startups and established businesses alike.

Enjoy easy access to local amenities and a vibrant business community, making it an excellent choice for your next office location.

## Features

Zoning Commercial Interior Air Conditioning

Exterior Security **Sizes** Floor Size

181m²