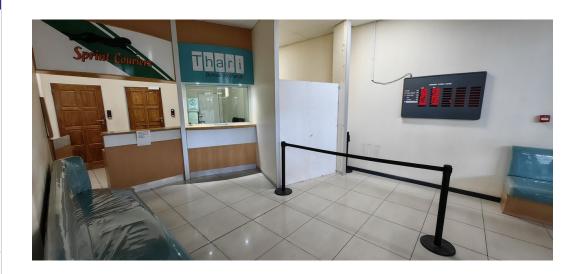

## RETAIL UNIT TO LET IN RAIL PARK MALL

68 m2 retail unit to let in Rail Park Mall, Gaborone, Botswana.

This unit is located on the 1st floor of the mall. Rail Park mall is situated at the center of the Gaborone City. This mall is the busiest mall in Botswana and has the highest foot-fall/foot-traffic.

Neighboring Tenants include Woolworths, Debonairs, JB Sports, Spar and many more.

Elevators and escalates are available in the building.

Several parking bays available.