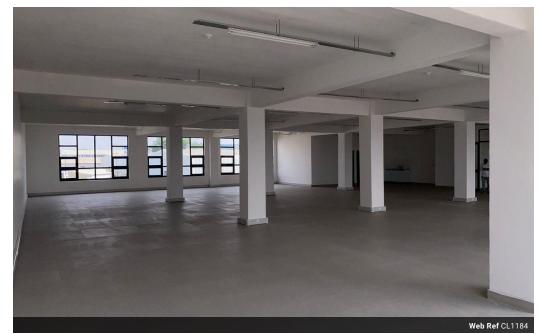

## 464m<sup>2</sup> Office To Let in Broadhurst

464 m2 newly built office space to let in Broadhurst Industrial, Gaborone, Botswana.

This newly built 464 square meter office space in Broadhurst Industrial offers a blank canvas for your business needs. Featuring pristine white walls and large windows, the area is flooded with natural light, creating an inviting atmosphere.

Located on the 1st floor of a commercial building with convenient road access, this office includes essential amenities such as a private kitchenette and washroom, along with elevator access for ease of movement. Ideal for companies seeking a modern and flexible workspace.