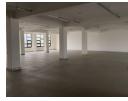

## 464m<sup>2</sup> Office To Let in Broadhurst

464 m2 newly built office space to let in Broadhurst Industrial, Gaborone, Botswana.

This newly built 464 square meter office space in Broadhurst Industrial offers a blank canvas for your business needs. Featuring pristine white walls and large windows, the area is flooded with natural light, creating an inviting atmosphere.

Located on the 1st floor of a commercial building with convenient road access, this office includes essential amenities such as a private kitchenette and washroom, along with elevator access for ease of movement. Ideal for companies seeking a modern and flexible workspace.