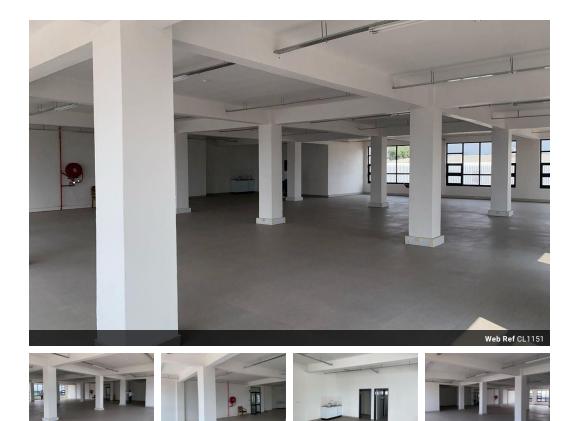

### 410m<sup>2</sup> Office To Let in Broadhurst

Yes

410 m2 newly built office space to let in Broadhurst Industrial, Gaborone, Botswana.

This newly built 410 square meter office space in Broadhurst Industrial offers a blank canvas for your business needs. Featuring pristine white walls and large windows, the area is flooded with natural light, creating an inviting atmosphere.

Located on the 1st floor of a commercial building with convenient road access, this office includes essential amenities such as a private kitchenette and washroom, along with elevator access for ease of movement. Ideal for companies seeking a modern and flexible workspace.