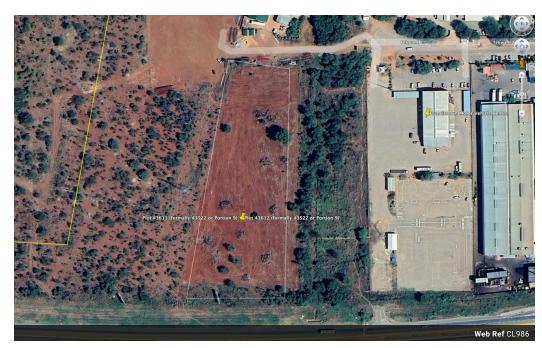

## PRIME VACANT LAND FOR SALE

4860 m2 vacant commercial land for sale in Francistown, Botswana.

This vacant land known as "Portion B" is situated in a very prime area right along the A1 road making easily accessible and visible to all. The property is for sale for purely industrial and commercial purposes.