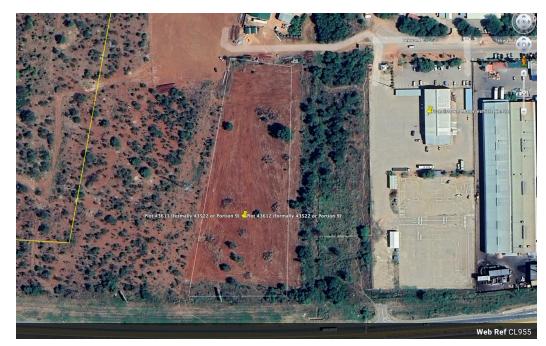

## PRIME VACANT LAND FOR SALE

4037 m2 vacant commercial land for sale in Francistown, Botswana.

This vacant land known as "Portion A" is situated in a very prime area right along the A1 road making easily accessible and visible to all. The property is for sale for purely industrial and commercial purposes.